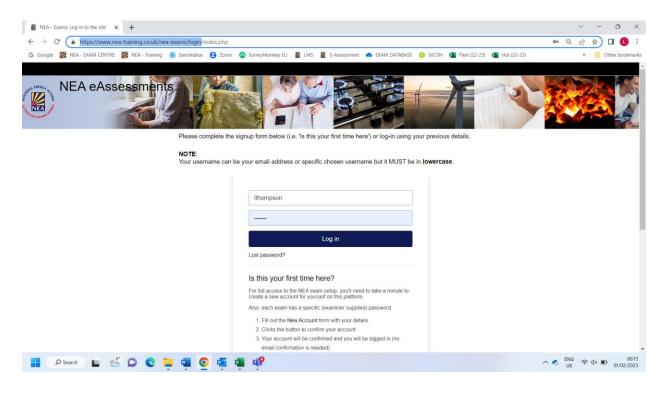

# https://www.nea-training.co.uk/nea-exams/login

• This link leads to the following **LOGIN** page:

#### Page 1 of 4

- **RETURNING USERS** simply enter their username and password to log in. If you have forgotten our username and / or password, there is an option to re-set via the login page.
- **NEW USERS** can create an account by scrolling to the bottom of the login page and selecting the 'create new account' button.