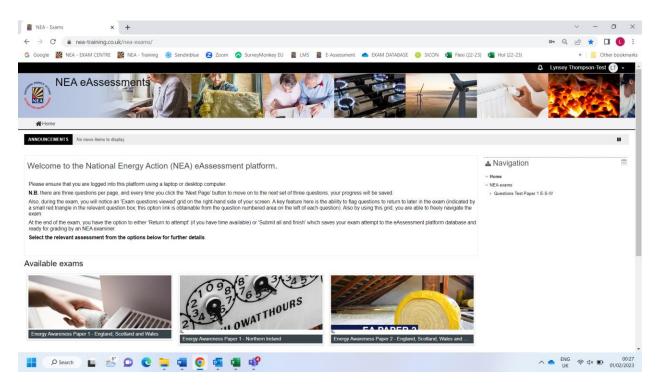

## Page 2 of 4

 Once you've logged in, the E-ASSESSMENT HOME PAGE should look similar to this (showing a number of different exam subjects):

- Select the relevant subject.
- You will then be asked to enter an enrolment key.
  - For scheduled exams taken with an examiner such as Level 3 Award in Energy Awareness 6281-01, your examiner will provide the enrolment key on the exam day as each exam paper is timed. This will be explained in the joining instructions sent prior to the exam day.
  - For open book exams such as Level 2 Award in Introduction to Renewable Technologies, the enrolment key will be provided in the joining instructions.
- Once you have entered the enrolment key the assessment will open for learners to begin.
- Scheduled exams must be completed in one sitting within the set time as advised by your examiner.
- Open book exams have the option for learners to save the exam and return at a later time to complete.